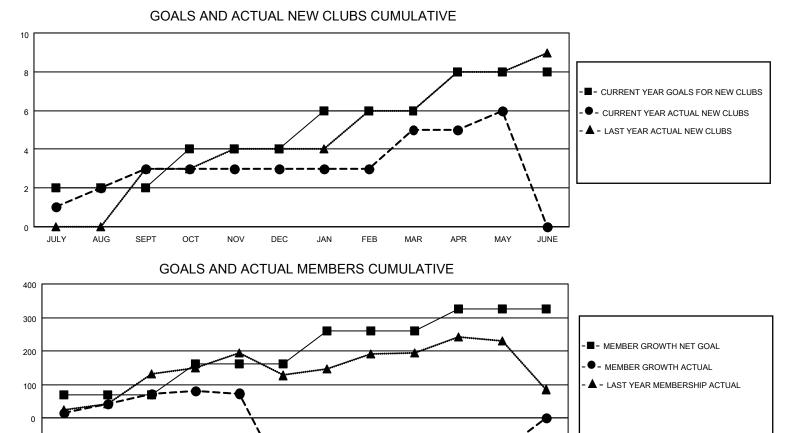

## LOCATION NIGERIA

District 404 A1

Results as of: 5/31/2023

| Clubs                 |               |           |               | Members               |                        |                         |                                                    |
|-----------------------|---------------|-----------|---------------|-----------------------|------------------------|-------------------------|----------------------------------------------------|
| RESULTS FOR 2022-2023 |               |           |               | RESULTS FOR 2022-2023 |                        |                         |                                                    |
| QUARTER               | NEW CLUB GOAL | NEW CLUBS | DROPPED CLUBS | QUARTER               | BER GROWTH NET<br>GOAL | MEMBER GROWTH<br>ACTUAL | DROPPED<br>MEMBERS ACTUAL<br>(including transfers) |
| JULY/AUG/SEPT         | 2             | 3         | 0             | JULY/AUG/SEPT         | 70                     | 116                     | 40                                                 |
| OCT/NOV/DEC           | 2             | 0         | 9             | OCT/NOV/DEC           | 90                     | 94                      | 343                                                |
| JAN/FEB/MAR           | 2             | 2         | 0             | JAN/FEB/MAR           | 100                    | 162                     | 38                                                 |
| APR/MAY/JUNE          | 2             | 1         | 0             | APR/MAY/JUNE          | 66                     | 54                      | 73                                                 |